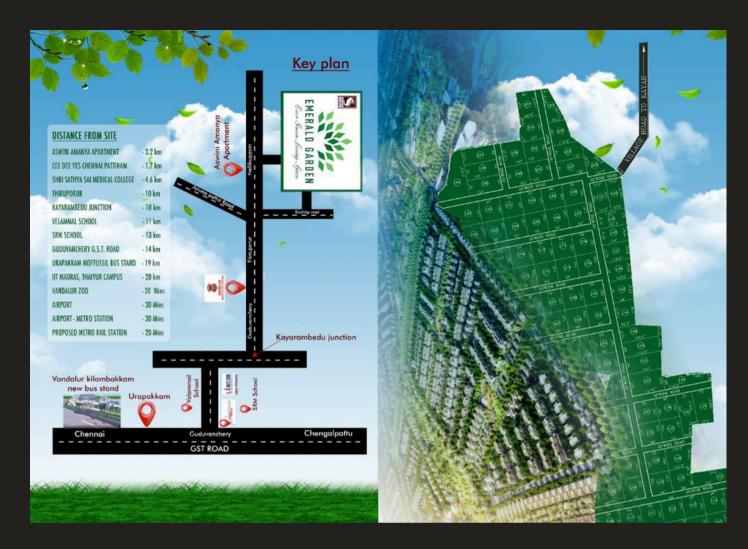

## Farm Land

EMERALD GARDEN, situated in the heart of the city of chennai in Guduvanchery Nellikuppam