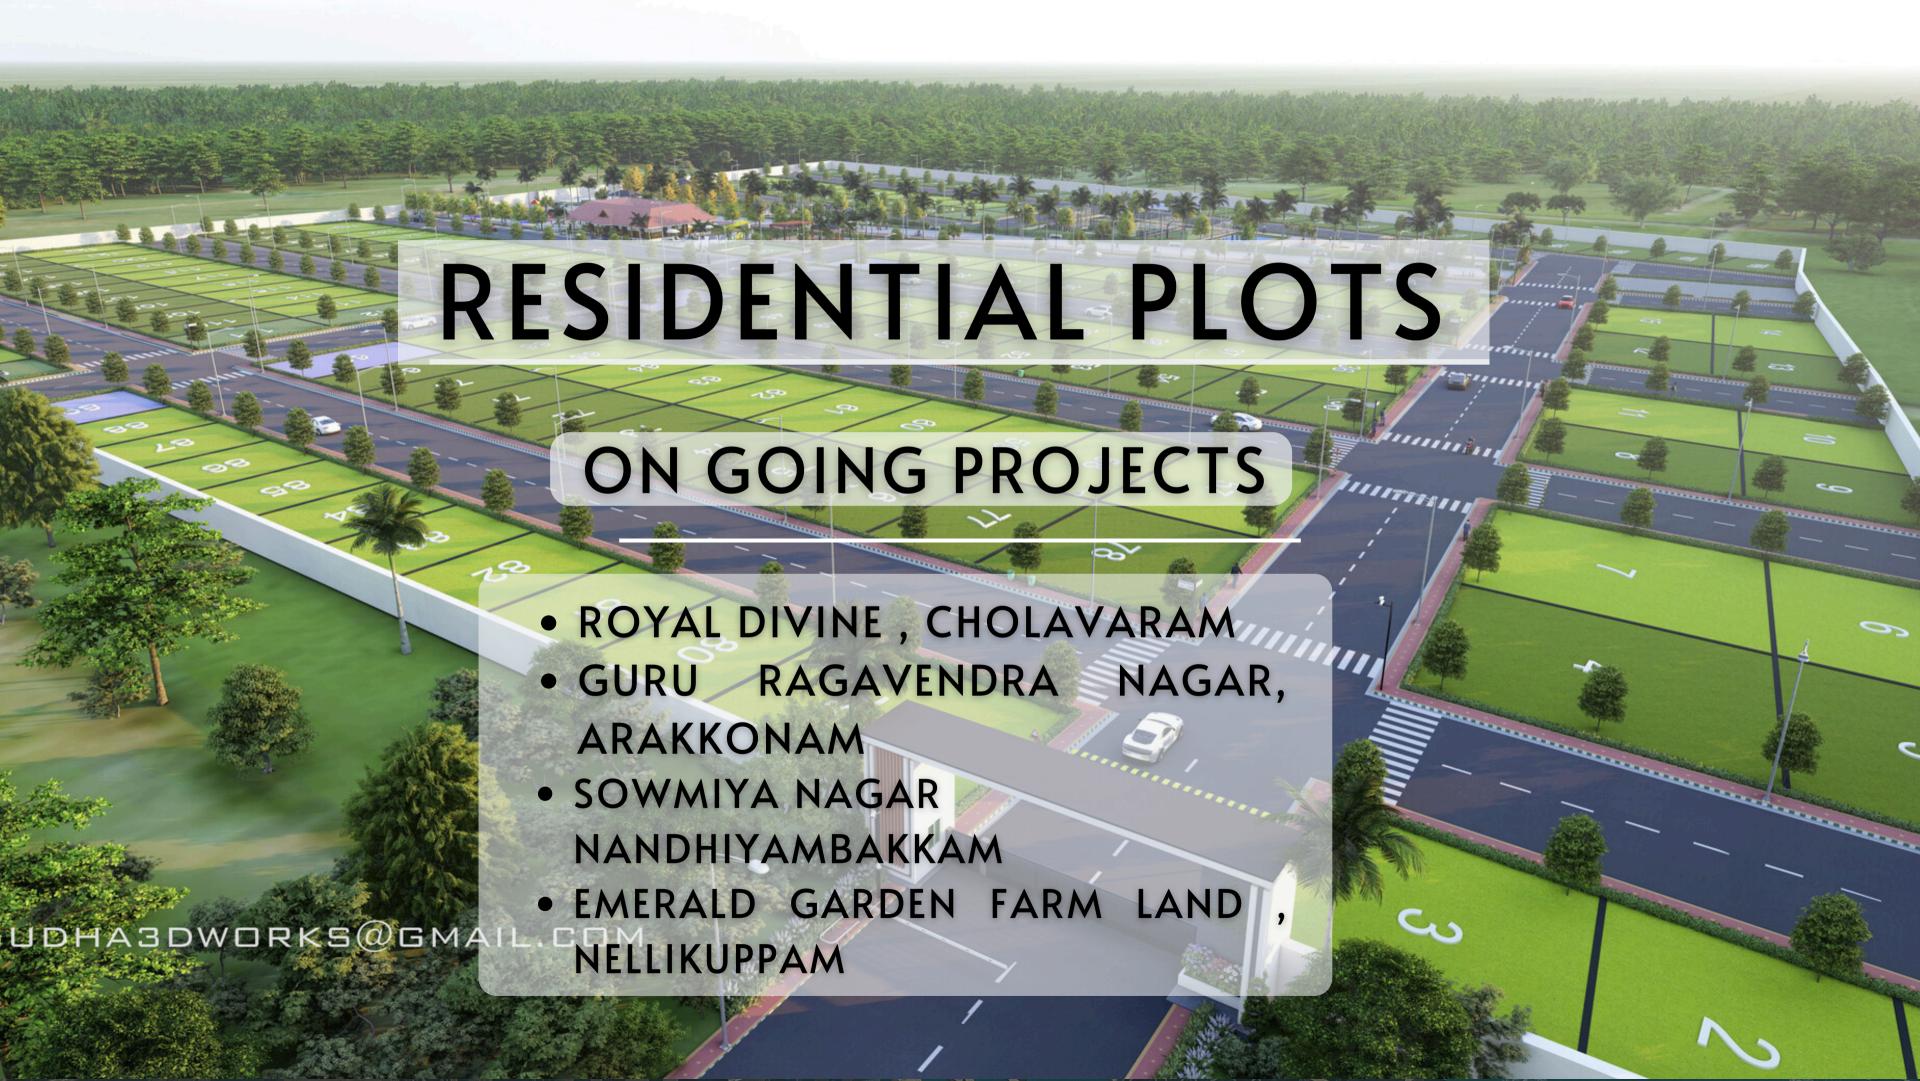

2016

SRI LAKSHMINARASIMAHAR NAGAR, situated in Chengalpet its a DTCP approved plots.

2016

AYYAYU GARDEN which is situated in the heart of the chennai city, Madhavaram

2021

Royal Divine in Cholavaram redhills is an ongoing project of us. With great amenities such as gated community, street light park area and its CMDA & RERA approved plots.

# ROYAL DIVINE Cholavaram, Redhills

1996

SUGANTHAMMAL NAGAR is another launched on same year in Kodungaiyur.

2000 , NEHRU NAGAR situated in Nappalayam Minjur

2012, GURU RAGAVENDRA NAGAR in Poikaipakkam, Arakkonam

2014, GURU RAGAVENDRA NAGAR Phase - 2 in Poikaipakkam Arakkonam.

## Farm Land

EMERALD GARDEN, situated in the heart of the city of chennai in Guduvanchery Nellikuppam