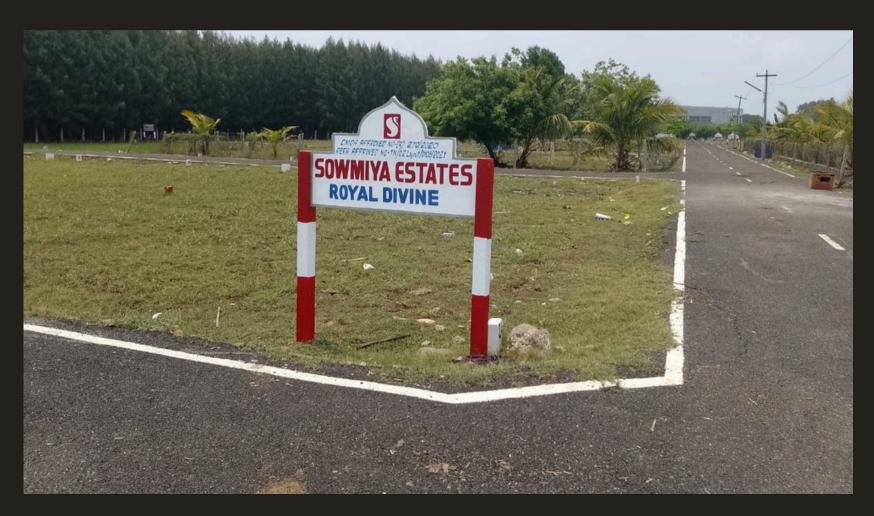

# ROYAL DIVINE Cholavaram, Redhills

2016

SRI LAKSHMINARASIMAHAR NAGAR, situated in Chengalpet its a DTCP approved plots.

2016

AYYAYU GARDEN which is situated in the heart of the chennai city, Madhavaram

2021

Royal Divine in Cholavaram redhills is an ongoing project of us. With great amenities such as gated community, street light park area and its CMDA & RERA approved plots.