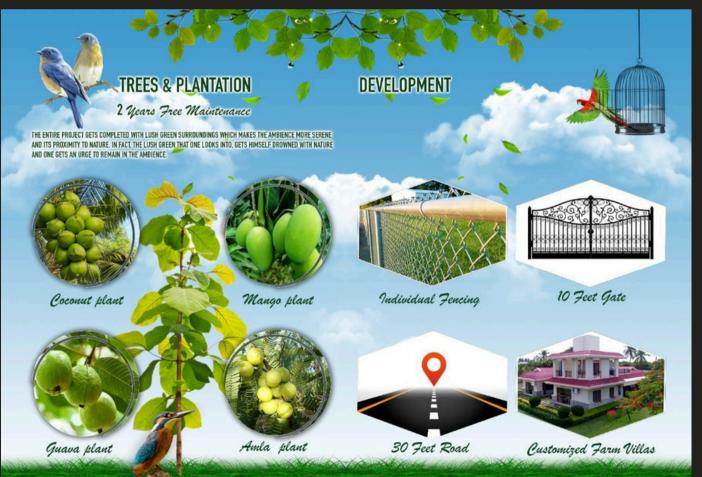

## Farm Land

EMERALD GARDEN, situated in the heart of the city of chennai in Guduvanchery Nellikuppam