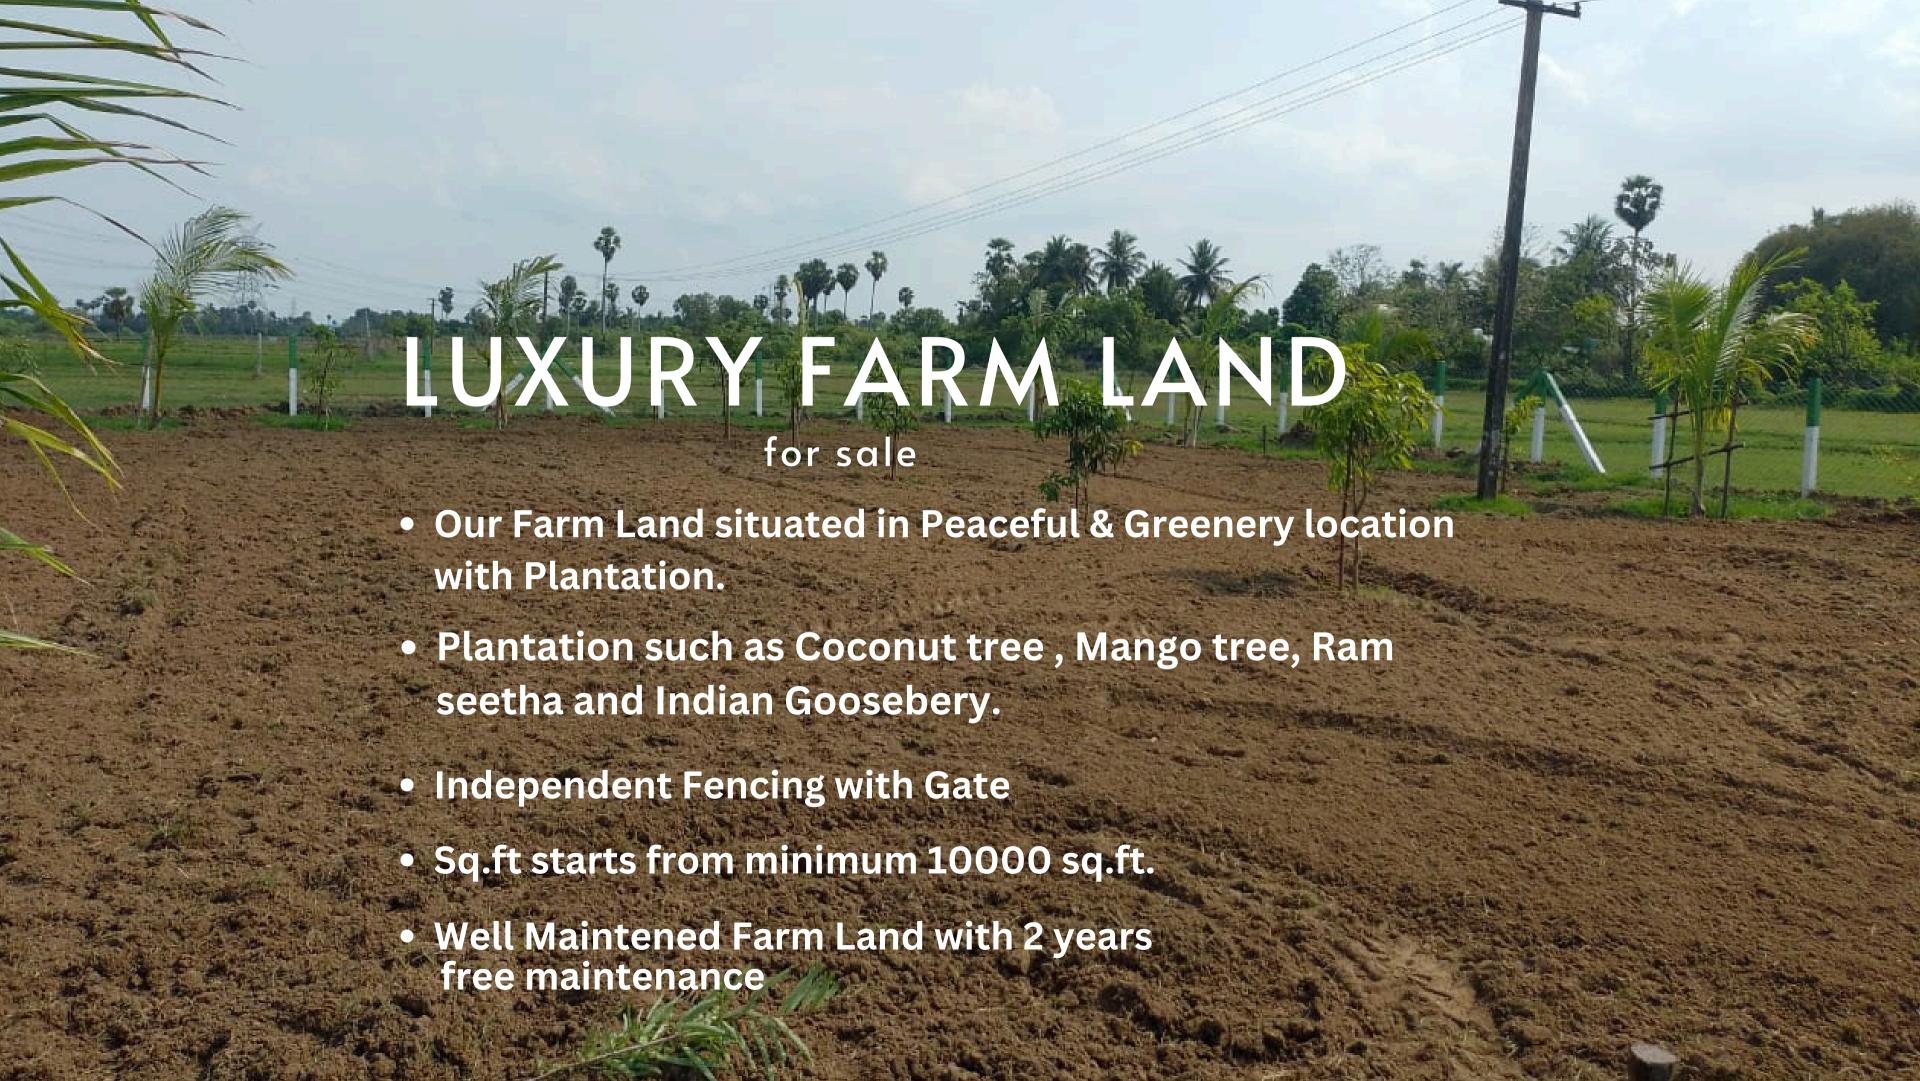

## Farm Land

EMERALD GARDEN, situated in the heart of the city of chennai in Guduvanchery Nellikuppam